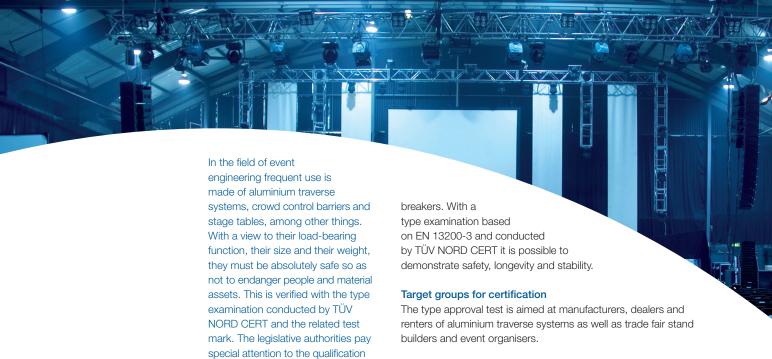

# TÜV NORD CERT – type approval testing of traverse systems, crowd control barriers and stage tables

Crowd control barriers of aluminium or steel are also often used in event engineering. Such barriers are standard for closing off the stage pit at concerts and for constructing wave